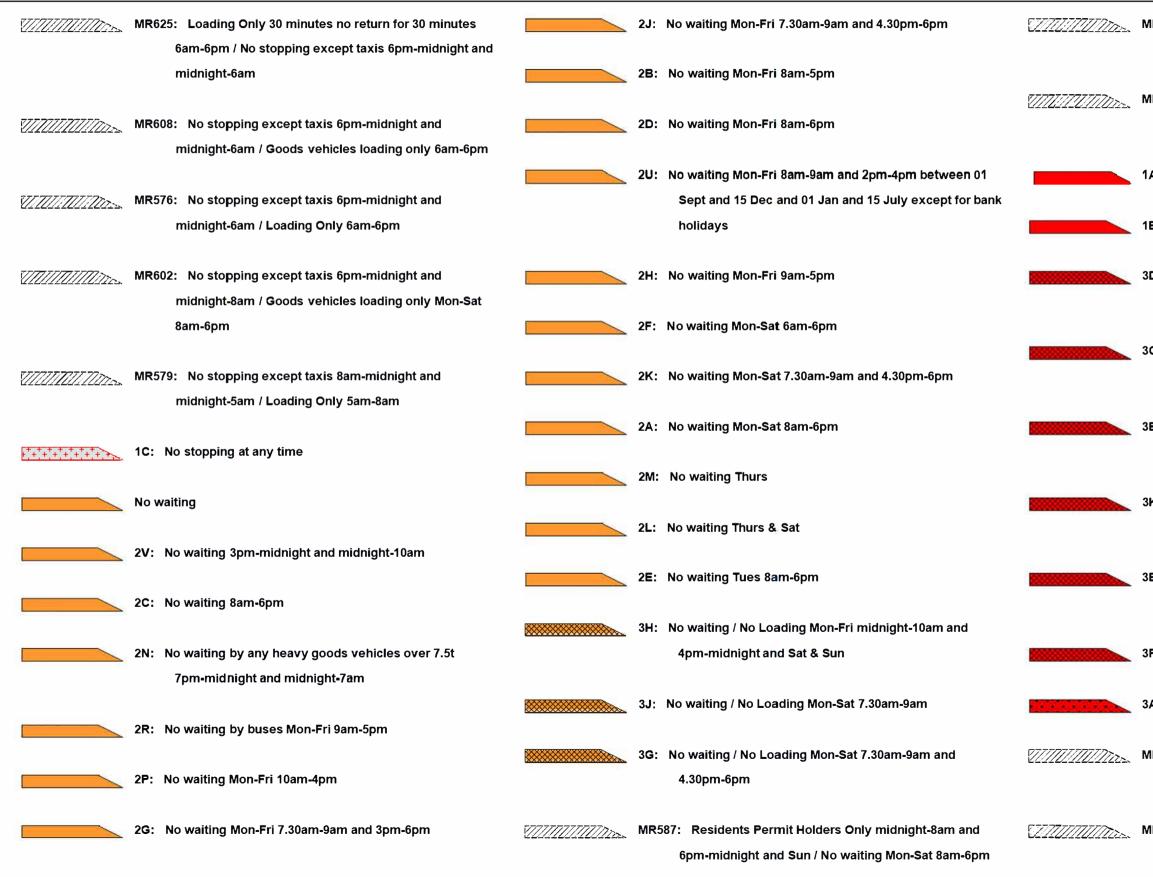

#### Page 1 of 5

- 6B: Limited waiting 1 hour no return within 1 hour Mon-Sat 8am-6pm except resident's parking permit holders
- 4N: Limited waiting 2 hours no return within 1 hour 8am-6pm
- 4L: Limited waiting 2 hours no return within 1 hour Mon-Fri 8am-5pm
- 4J: Limited waiting 2 hours no return within 1 hour Mon-Fri 8am-6pm
- 4X: Limited waiting 2 hours no return within 1 hour Mon-Fri 8am-6pm Partial Footway Parking
- 4Q: Limited waiting 2 hours no return within 1 hour Mon-Fri 9am-5pm
- 4V: Limited waiting 2 hours no return within 1 hour Mon-Sat 8am-6pm
- 6C: Limited waiting 2 hours no return within 1 hour
  Mon-Sat 8am-6pm 01 Oct 31 May except resident's par
  permit holders
- 6D: Limited waiting 2 hours no return within 1 hour Mon-Sat 8am-6pm except resident's parking permit hold
- 4U: Limited waiting 2 hours no return within 1 hour Mon-Sat 9am-4.30pm
- 6E: Limited waiting 20 mins no return within 3 hours Mon-Sat 8am-6pm except resident's parking permit holders