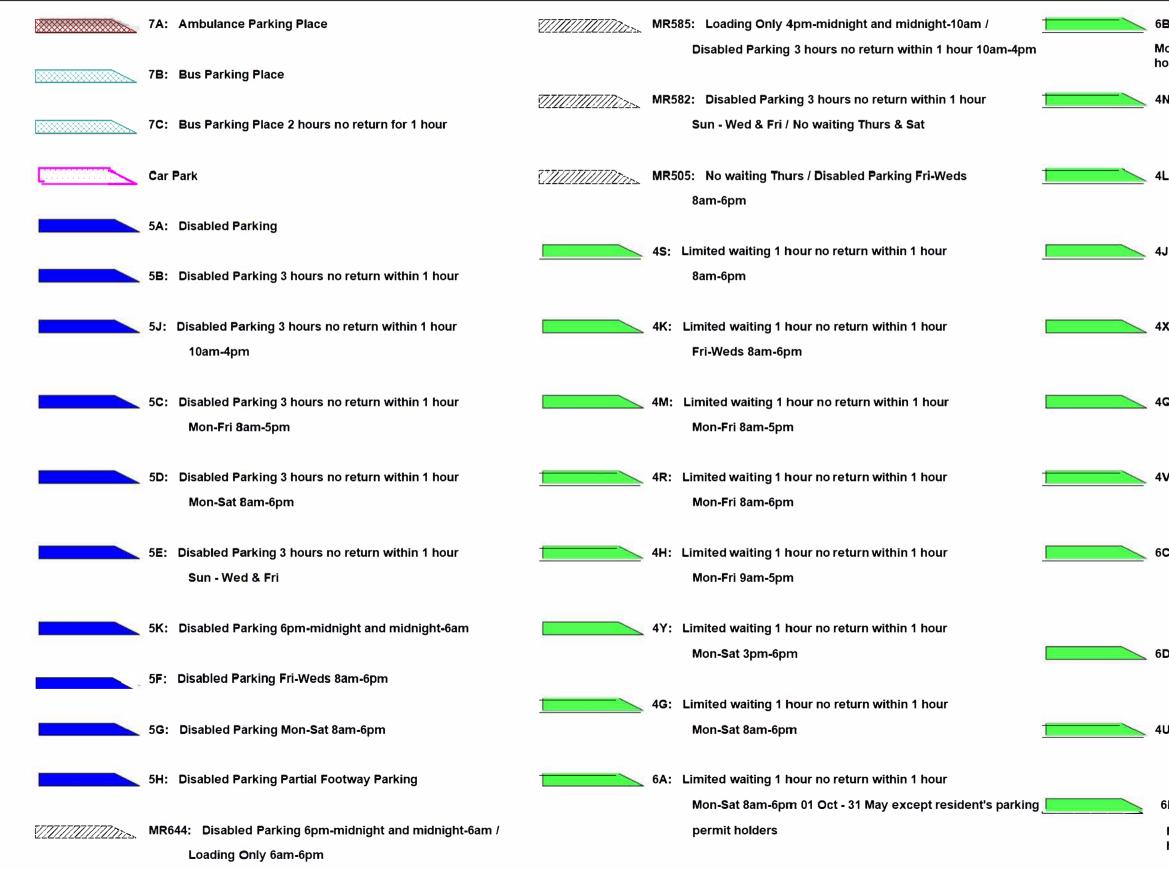

#### Page 1 of 5

- 6B: Limited waiting 1 hour no return within 1 hour Mon-Sat 8am-6pm except resident's parking permit holders
- 4N: Limited waiting 2 hours no return within 1 hour 8am-6pm
- 4L: Limited waiting 2 hours no return within 1 hour Mon-Fri 8am-5pm
- 4J: Limited waiting 2 hours no return within 1 hour Mon-Fri 8am-6pm
- 4X: Limited waiting 2 hours no return within 1 hour Mon-Fri 8am-6pm Partial Footway Parking
- 4Q: Limited waiting 2 hours no return within 1 hour Mon-Fri 9am-5pm
- 4V: Limited waiting 2 hours no return within 1 hour Mon-Sat 8am-6pm
- 6C: Limited waiting 2 hours no return within 1 hour
  Mon-Sat 8am-6pm 01 Oct 31 May except resident's par
  permit holders
- 6D: Limited waiting 2 hours no return within 1 hour Mon-Sat 8am-6pm except resident's parking permit hold
- 4U: Limited waiting 2 hours no return within 1 hour Mon-Sat 9am-4.30pm
- 6E: Limited waiting 20 mins no return within 3 hours Mon-Sat 8am-6pm except resident's parking permit holders

| 4 <b>Z</b> : | Limited waiting 3 hours no return within 1 hour          | 1                                            | MR616: Limited waiting 1 hour no return within 1 hour     | 7D:          |
|--------------|----------------------------------------------------------|----------------------------------------------|-----------------------------------------------------------|--------------|
|              | Mon-Fri 10am-3pm                                         |                                              | Mon-Sat 3pm-6pm / Goods vehicles loading only 30 minutes  |              |
|              |                                                          |                                              | no return for 30 mins Mon-Sat 9am-3pm                     | 7E:          |
| 4C:          | Limited waiting 30 mins no return within 1 hour          |                                              |                                                           |              |
|              | 8am-6pm                                                  | <i></i>                                      | MR623: Loading Only 30 minutes no return for 30 minutes   | 7F:          |
|              |                                                          |                                              | Mon-Sat 9am-3pm / Limited waiting 1 hour no return within |              |
| 4A:          | Limited waiting 30 mins no return within 1 hour          |                                              | 1 hour Mon-Sat 3pm-6pm                                    | 7G:          |
|              | Mon-Fri 8am-6pm                                          |                                              |                                                           |              |
|              |                                                          |                                              | MR506: Limited waiting 1 hour no return within 1 hour     |              |
| 6F:          | Limited waiting 30 mins no return within 1 hour          |                                              | Fri-Weds 8am-6pm / No waiting Thurs                       | 7H:          |
|              | Mon-Fri 9am-4pm except resident's parking permit holders |                                              |                                                           |              |
|              |                                                          |                                              | MR658: No waiting 3pm-midnight and midnight-10am /        | 7Y:          |
| 4B:          | Limited waiting 30 mins no return within 1 hour          |                                              | Limited waiting 3 hours no return within 1 hour Mon-Fri   |              |
|              | Mon-Sat 8am-6pm                                          |                                              | 10am-3pm                                                  |              |
|              |                                                          |                                              |                                                           | 7J:          |
| 4WA          | : Limited waiting 30 mins no return within 1 hour        | //////////////////////////////////////       | MR563: Limited waiting 2 hours no return within 1 hour    |              |
|              | Mon-Sat 8am-6pm Partial Footway Parking                  |                                              | Mon-Sat 9am-4.30pm / No waiting / No Loading Mon-Sat      |              |
|              |                                                          |                                              | 7.30am-9am and 4.30pm-6pm                                 | 7 <b>Z</b> : |
| 4T:          | Limited waiting 30 mins no return within 30 mins         |                                              |                                                           |              |
|              | Mon-Sat 8am-6pm                                          | //////////////////////////////////////       | MR664: Limited waiting 1 hour no return within 1 hour     |              |
|              |                                                          |                                              | Mon-Sat 8am-6pm / Residents Permit Holders Only           | 7K:          |
| 4W:          | Limited waiting 30 mins no return within 30 mins         |                                              |                                                           |              |
|              | Mon-Sat 8am-6pm Partial Footway Parking                  | <i>0111111111111111111111111111111111111</i> | MR669: Limited waiting 2 hours no return within 1 hour    | 7L:          |
|              |                                                          |                                              | Mon-Sat 8am-6pm / Residents Permit Holders Only           |              |
| 4P:          | Limited waiting 4 hours no return for 12 hours           |                                              |                                                           | 7M:          |
|              |                                                          |                                              | MR610: Limited waiting 1 hour no return within 1 hour     |              |
| 4F:          | Limited waiting 40 mins no return within 1 hour          |                                              | Mon-Sat 8am-6pm / No stopping except taxis 6pm-midnight   | 7N:          |
|              | Mon-Sat 8am-6pm                                          |                                              | and midnight-8am                                          |              |
|              |                                                          |                                              |                                                           | 7P:          |
| 4D:          | Limited waiting 40 mins no return within 20 mins         |                                              | Loading Bay                                               |              |
|              |                                                          |                                              |                                                           | 7Q:          |
| 4E:          | Limited waiting 40 mins no return within 20 mins         |                                              | 7W: Goods vehicles loading only 30 minutes no return      |              |
|              | Mon-Sat 8am-6pm                                          |                                              | for 30 mins Mon-Sat 9am-3pm                               | MR6          |
|              |                                                          |                                              |                                                           |              |