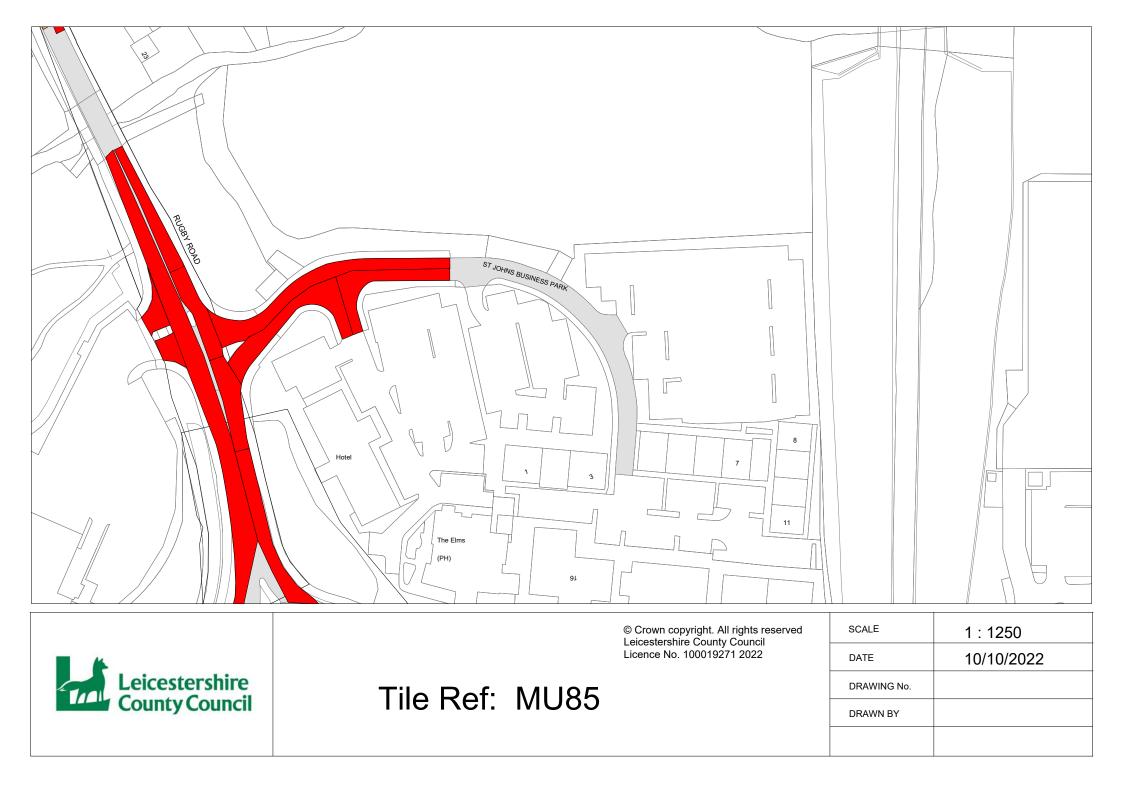

#### FIRST SCHEDULE Plan(s) to be amended

MU85 – Lutterworth

SECOND SCHEDULE New Plan(s)

MU85 - Lutterworth MV85 - Lutterworth

THE COMMON SEAL of THE LEICESTERSHIRE COUNTY COUNCIL was hereunto affixed this Sixteenth Day of February 2023 in the presence of

with Soft

|                                  |                | © Crown copyright. All rights reserved<br>Leicestershire County Council | SCALE       | 1 : 1250   |
|----------------------------------|----------------|-------------------------------------------------------------------------|-------------|------------|
|                                  |                | Licence No. 100019271 2022                                              | DATE        | 10/10/2022 |
| Leicestershire<br>County Council | Tile Ref: MV85 |                                                                         | DRAWING No. |            |
|                                  |                |                                                                         | DRAWN BY    |            |
|                                  |                |                                                                         |             |            |