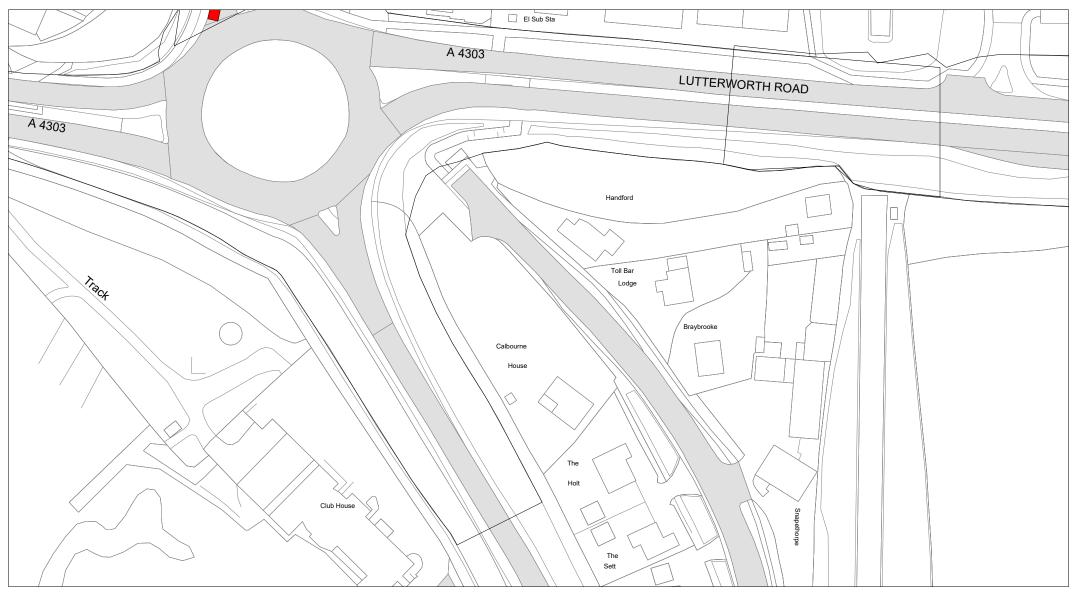

#### FIRST SCHEDULE Plan(s) to be amended

MU85 – Lutterworth

SECOND SCHEDULE New Plan(s)

MU85 - Lutterworth MV85 - Lutterworth

THE COMMON SEAL of THE LEICESTERSHIRE COUNTY COUNCIL was hereunto affixed this Sixteenth Day of February 2023 in the presence of

with Soft

|                                  |                | © Crown copyright. All rights reserved<br>Leicestershire County Council | SCALE       | 1 : 1250   |
|----------------------------------|----------------|-------------------------------------------------------------------------|-------------|------------|
|                                  |                | Licence No. 100019271 2022                                              | DATE        | 10/10/2022 |
| Leicestershire<br>County Council | Tile Ref: MV85 |                                                                         | DRAWING No. |            |
|                                  |                |                                                                         | DRAWN BY    |            |
|                                  |                |                                                                         |             |            |